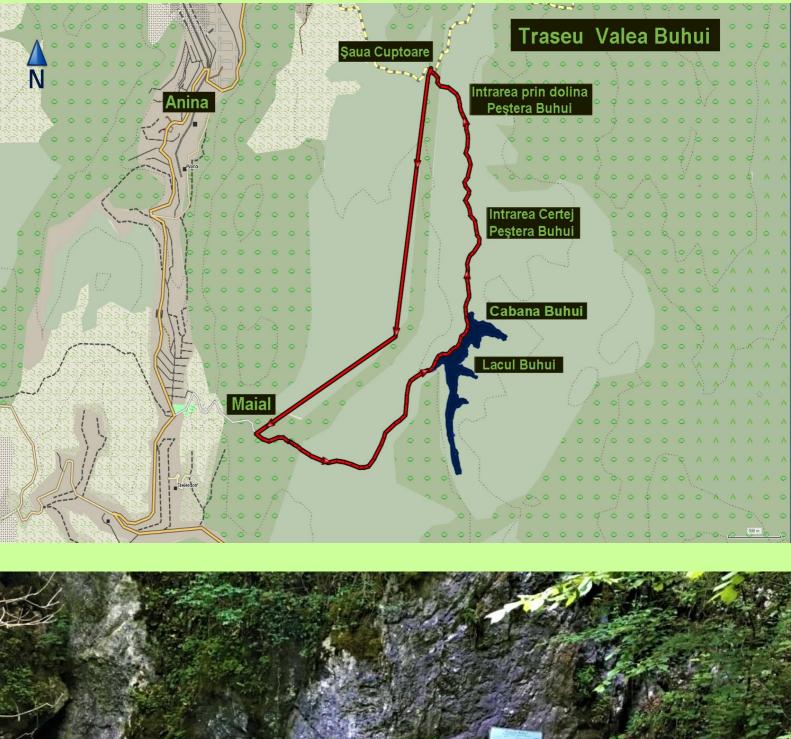

## **Tourist circuits** Semenic - Caras Gorges National Park Administration

| Semenic - Caras Gorges National Park Administration |                                                                                                                                                                                                                                                                                                                                                                                                                                                                                                                                                                                                                                                                                                                                                 |
|-----------------------------------------------------|-------------------------------------------------------------------------------------------------------------------------------------------------------------------------------------------------------------------------------------------------------------------------------------------------------------------------------------------------------------------------------------------------------------------------------------------------------------------------------------------------------------------------------------------------------------------------------------------------------------------------------------------------------------------------------------------------------------------------------------------------|
| Name                                                | Valea Buhui (Buhui Valley)                                                                                                                                                                                                                                                                                                                                                                                                                                                                                                                                                                                                                                                                                                                      |
| Route                                               | Barajul Buhui – Peştera Buhui – Şaua Cuptoare – Culmea Urşilor - Barajul Buhui<br>(Buhui Dam - Buhui Cave - Ovens Saddle - Bears Ridge - Buhui Dam)<br>(tourist trail Reşița – Cheile Minişului - Miniş Gorge, marked in blue stripe)                                                                                                                                                                                                                                                                                                                                                                                                                                                                                                           |
| Lenght / duration                                   | 9,5 km; 4 h.                                                                                                                                                                                                                                                                                                                                                                                                                                                                                                                                                                                                                                                                                                                                    |
| Time of year                                        | May – october.                                                                                                                                                                                                                                                                                                                                                                                                                                                                                                                                                                                                                                                                                                                                  |
| Sights                                              | The Buhui Dam was built between 1884-1888 and was the first<br>artificial reservoir in Romania located on limestone. The dam is a<br>"weight dam with a body made of clayey soil". The gross volume<br>of water in the reservoir is 505,450 cubic meters and the<br>maximum surface area of the reservoir is 10.07 hectares.                                                                                                                                                                                                                                                                                                                                                                                                                    |
|                                                     | The Buhui Valley, with stretches of dry riverbeds, is entirely<br>forested with predominantly coniferous species. The entrance to<br>the Buhui Cave through the Certej Arch is a vault in a limestone<br>wall through which water flows, spanning over 6 km in length.                                                                                                                                                                                                                                                                                                                                                                                                                                                                          |
|                                                     | The entrance through the sinkhole of the Buhui Cave represents<br>a steep karstic depression where, at the bottom, there is another<br>entrance to the cave that intercepts the course of water flowing<br>through the gallery. The Ovens Saddle is the highest point in the<br>Buhui Valley, which divides the karstic valley and represents a<br>crossroads of paths.                                                                                                                                                                                                                                                                                                                                                                         |
|                                                     | The forest in the Bears Ridge is a forest dominated by conifers<br>with large trees. Limestone fields formed from semi-buried white<br>limestone with rounded edges occupy large areas in the forest<br>throughout the region. Doline of various sizes and shapes, typical<br>for the Anina karst area, are arranged parallel to the road, forming<br>depression areas.                                                                                                                                                                                                                                                                                                                                                                         |
| Importance                                          | Natural Reserve.                                                                                                                                                                                                                                                                                                                                                                                                                                                                                                                                                                                                                                                                                                                                |
| Included<br>services                                | Presentation of information about the visiting program or other<br>activities that can be carried out during the meeting with tourists;<br>Accompanying/guiding/orienting tourists in the visiting program<br>and providing detailed presentations of the area, the objectives to<br>be visited, providing detailed information<br>(geographic, flora, fauna, historical, socio-human, ethnographic,<br>architectural, gastronomic, conservation, etc.); Ensuring the safe<br>return of tourists;<br>Being available to tourists in case of medical emergencies or<br>other types of emergencies and providing assistance within the<br>limits of competence;<br>Finding solutions for any problems or unforeseen situations that<br>may arise. |
| Excluded services                                   | Transportation, meal, accommodation, water, specific equipment.                                                                                                                                                                                                                                                                                                                                                                                                                                                                                                                                                                                                                                                                                 |
| Booking                                             | Minimum 3 days before at the following address:<br><u>apnscc@gmail.com</u> ; phone number: +40763276349 (Ifca Nicolae)                                                                                                                                                                                                                                                                                                                                                                                                                                                                                                                                                                                                                          |
| Guide service<br>fee                                | 70 RON / person.                                                                                                                                                                                                                                                                                                                                                                                                                                                                                                                                                                                                                                                                                                                                |
| Guide service fee payment                           | Cash at the guide during visit day.                                                                                                                                                                                                                                                                                                                                                                                                                                                                                                                                                                                                                                                                                                             |