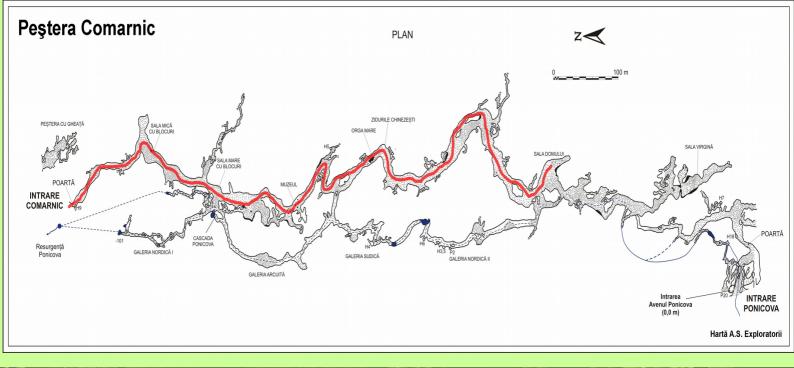

## **Tourist circuits**Semenic - Caras Gorges National Park Administration

| Name                      | Peștera Comarnic (Comarnic Cave)                                                                                                                                                                                                                                                                                                                                                                                                                                                                                                                                                                                                                                                                                                                                                                                                                                                                                                                                              |
|---------------------------|-------------------------------------------------------------------------------------------------------------------------------------------------------------------------------------------------------------------------------------------------------------------------------------------------------------------------------------------------------------------------------------------------------------------------------------------------------------------------------------------------------------------------------------------------------------------------------------------------------------------------------------------------------------------------------------------------------------------------------------------------------------------------------------------------------------------------------------------------------------------------------------------------------------------------------------------------------------------------------|
| Route                     | Intrarea Comarnic, Sala Mica cu Blocuri, Sala Mare cu Blocuri, Muzeul Orga<br>Mare, Zidurile Chinezești, Tezaurul, Sala Domului (Comarnic Entrance, Small<br>Room with Blocks, Large Room with Blocks, Great Organ Museum, Chinese<br>Walls, Treasure, Dome Hall) with return on the same route.                                                                                                                                                                                                                                                                                                                                                                                                                                                                                                                                                                                                                                                                              |
| Lenght / duration         | 1,1 km; 2 h                                                                                                                                                                                                                                                                                                                                                                                                                                                                                                                                                                                                                                                                                                                                                                                                                                                                                                                                                                   |
| Time of Year              | May - october                                                                                                                                                                                                                                                                                                                                                                                                                                                                                                                                                                                                                                                                                                                                                                                                                                                                                                                                                                 |
| Sights                    | It has a length of 6 km, of which 1.1 km is visitable on the inactive gallery, which includes numerous galleries and large halls with most types of calcite formations. It is structured on three levels. The inactive level is between the Ponicova entrance and the Comarnic entrance, with the largest dimensions of galleries and halls. Parallel and lower than the inactive level is the temporarily active level, crossed by the Ponicova stream on a forming gallery, with fewer formations. The active level is the lowest level and is mostly inaccessible to humans. The valley stream of Ponicova permanently flows through it and resurfaces through the spring located at Comarnic. Stalactites, stalagmites, columns, domes, stalagmitic floors, holes, and other karst formations with bizarre shapes have formed along the entire route. Limestones alternating with flint plates give a unique aspect to the underground environment, specific to the cave. |
| Importance                | Natural Reserve, National Park.                                                                                                                                                                                                                                                                                                                                                                                                                                                                                                                                                                                                                                                                                                                                                                                                                                                                                                                                               |
| Included<br>services      | Presentation of information about the visiting program or other activities that can be carried out during the meeting with tourists; Accompanying/guiding/orienting tourists in the visiting program and providing detailed presentations of the area, the objectives to be visited, providing detailed information (geographic, flora, fauna, historical, socio-human, ethnographic, architectural, gastronomic, conservation, etc.); Ensuring the safe return of tourists; Being available to tourists in case of medical emergencies or other                                                                                                                                                                                                                                                                                                                                                                                                                              |
|                           | types of emergencies and providing assistance within the limits of competence; Finding solutions for any problems or unforeseen situations that may arise.                                                                                                                                                                                                                                                                                                                                                                                                                                                                                                                                                                                                                                                                                                                                                                                                                    |
| Excluded services         | Transportation,meal,accommodation,water,specific equipment.                                                                                                                                                                                                                                                                                                                                                                                                                                                                                                                                                                                                                                                                                                                                                                                                                                                                                                                   |
| Booking                   | Minimum 3 days before at the following address: apnscc@gmail.com; phone number: +40763276349 (Ifca Nicolae)                                                                                                                                                                                                                                                                                                                                                                                                                                                                                                                                                                                                                                                                                                                                                                                                                                                                   |
| Guide service fee         | 20 RON/adult and 10 RON/child, pupil, student.                                                                                                                                                                                                                                                                                                                                                                                                                                                                                                                                                                                                                                                                                                                                                                                                                                                                                                                                |
| Guide service fee payment | Cash at the guide during visit day.                                                                                                                                                                                                                                                                                                                                                                                                                                                                                                                                                                                                                                                                                                                                                                                                                                                                                                                                           |