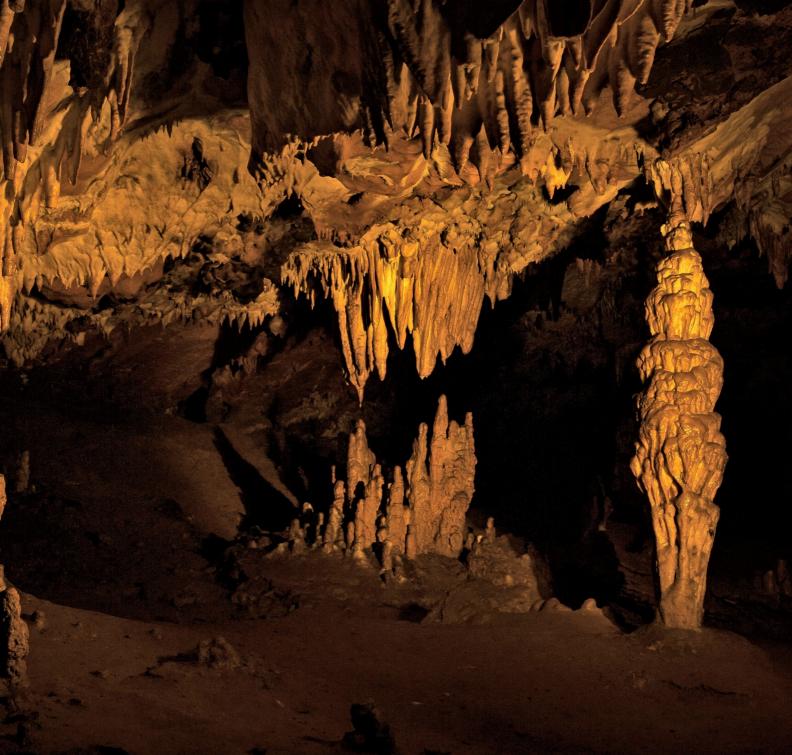

## **Tourist circuits**Semenic - Caras Gorges National Park Administration

| Name                      | Peștera Comarnic (Comarnic Cave)                                                                                                                                                                                                                                                                                                                                                                                                                                                                                                                                                                                                                                                                                                                                                                                                                                                                                                                                              |
|---------------------------|-------------------------------------------------------------------------------------------------------------------------------------------------------------------------------------------------------------------------------------------------------------------------------------------------------------------------------------------------------------------------------------------------------------------------------------------------------------------------------------------------------------------------------------------------------------------------------------------------------------------------------------------------------------------------------------------------------------------------------------------------------------------------------------------------------------------------------------------------------------------------------------------------------------------------------------------------------------------------------|
| Route                     | Intrarea Comarnic, Sala Mica cu Blocuri, Sala Mare cu Blocuri, Muzeul Orga<br>Mare, Zidurile Chinezești, Tezaurul, Sala Domului (Comarnic Entrance, Small<br>Room with Blocks, Large Room with Blocks, Great Organ Museum, Chinese<br>Walls, Treasure, Dome Hall) with return on the same route.                                                                                                                                                                                                                                                                                                                                                                                                                                                                                                                                                                                                                                                                              |
| Lenght / duration         | 1,1 km; 2 h                                                                                                                                                                                                                                                                                                                                                                                                                                                                                                                                                                                                                                                                                                                                                                                                                                                                                                                                                                   |
| Time of Year              | May - october                                                                                                                                                                                                                                                                                                                                                                                                                                                                                                                                                                                                                                                                                                                                                                                                                                                                                                                                                                 |
| Sights                    | It has a length of 6 km, of which 1.1 km is visitable on the inactive gallery, which includes numerous galleries and large halls with most types of calcite formations. It is structured on three levels. The inactive level is between the Ponicova entrance and the Comarnic entrance, with the largest dimensions of galleries and halls. Parallel and lower than the inactive level is the temporarily active level, crossed by the Ponicova stream on a forming gallery, with fewer formations. The active level is the lowest level and is mostly inaccessible to humans. The valley stream of Ponicova permanently flows through it and resurfaces through the spring located at Comarnic. Stalactites, stalagmites, columns, domes, stalagmitic floors, holes, and other karst formations with bizarre shapes have formed along the entire route. Limestones alternating with flint plates give a unique aspect to the underground environment, specific to the cave. |
| Importance                | Natural Reserve, National Park.                                                                                                                                                                                                                                                                                                                                                                                                                                                                                                                                                                                                                                                                                                                                                                                                                                                                                                                                               |
| Included<br>services      | Presentation of information about the visiting program or other activities that can be carried out during the meeting with tourists; Accompanying/guiding/orienting tourists in the visiting program and providing detailed presentations of the area, the objectives to be visited, providing detailed information (geographic, flora, fauna, historical, socio-human, ethnographic, architectural, gastronomic, conservation, etc.); Ensuring the safe return of tourists; Being available to tourists in case of medical emergencies or other                                                                                                                                                                                                                                                                                                                                                                                                                              |
|                           | types of emergencies and providing assistance within the limits of competence; Finding solutions for any problems or unforeseen situations that may arise.                                                                                                                                                                                                                                                                                                                                                                                                                                                                                                                                                                                                                                                                                                                                                                                                                    |
| Excluded services         | Transportation,meal,accommodation,water,specific equipment.                                                                                                                                                                                                                                                                                                                                                                                                                                                                                                                                                                                                                                                                                                                                                                                                                                                                                                                   |
| Booking                   | Minimum 3 days before at the following address: apnscc@gmail.com; phone number: +40763276349 (Ifca Nicolae)                                                                                                                                                                                                                                                                                                                                                                                                                                                                                                                                                                                                                                                                                                                                                                                                                                                                   |
| Guide service fee         | 20 RON/adult and 10 RON/child, pupil, student.                                                                                                                                                                                                                                                                                                                                                                                                                                                                                                                                                                                                                                                                                                                                                                                                                                                                                                                                |
| Guide service fee payment | Cash at the guide during visit day.                                                                                                                                                                                                                                                                                                                                                                                                                                                                                                                                                                                                                                                                                                                                                                                                                                                                                                                                           |