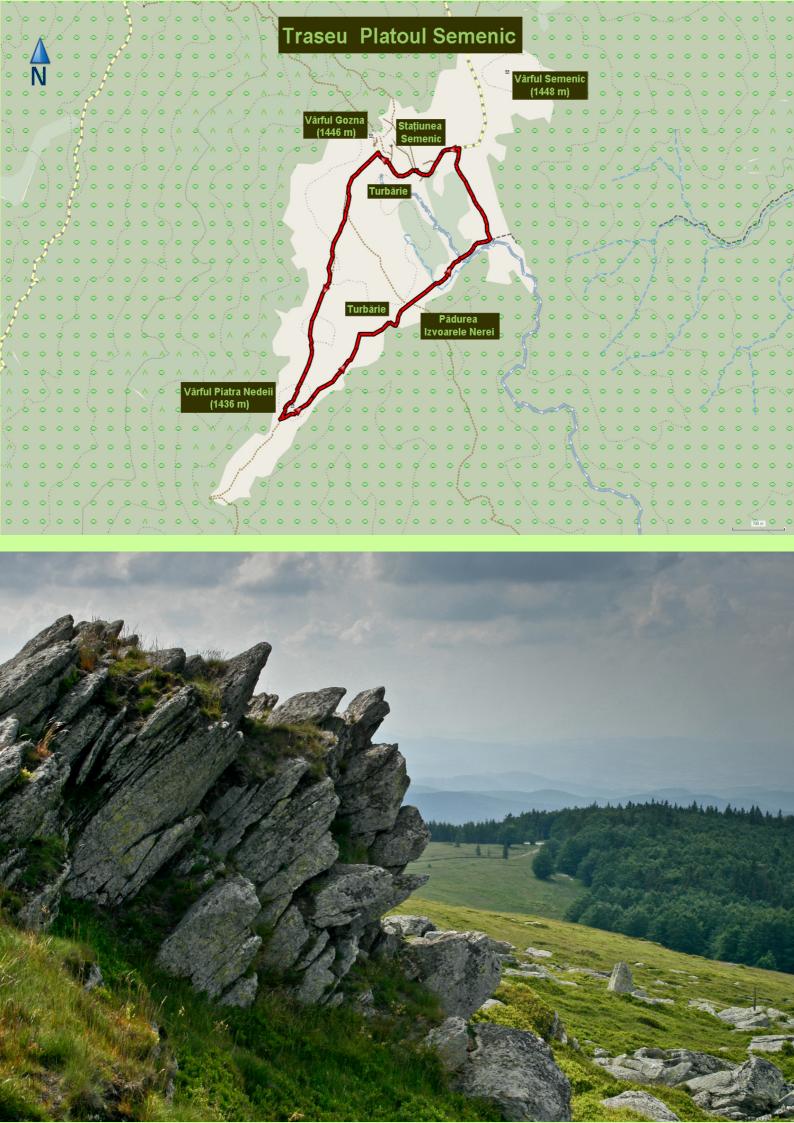

## Tourist circuits Semenic - Caras Gorges National Park Administration

| Name                 | Platoul Semenic (The Semenic Plateau)                                                                                                                                                                                                                                                                                                                                                                                                                                                                                                                                                                                                                                                                       |
|----------------------|-------------------------------------------------------------------------------------------------------------------------------------------------------------------------------------------------------------------------------------------------------------------------------------------------------------------------------------------------------------------------------------------------------------------------------------------------------------------------------------------------------------------------------------------------------------------------------------------------------------------------------------------------------------------------------------------------------------|
| Route                | Semenic Resort – Gozna Peak – Lacul Baia Vulturilor (Eagle's Bath Lake) –<br>Nedeia Peak – Turbăriile Semenic (Semenic Peat Bogs) - Semenic Resort<br>(tourist trail Semenic - Comarnic, red cross marking)                                                                                                                                                                                                                                                                                                                                                                                                                                                                                                 |
| Lenght / duration    | 10,1 km; 4 h.                                                                                                                                                                                                                                                                                                                                                                                                                                                                                                                                                                                                                                                                                               |
| Time of year         | May - october                                                                                                                                                                                                                                                                                                                                                                                                                                                                                                                                                                                                                                                                                               |
| Sights               | Gozna Peak has an altitude of 1446m and represents a viewpoint towards Mărghitaş, Cheile Caraşului, Reşiţa, Piatra Albă and the Semenic mountain range. The peak is composed of rock formations and loose rocks.Baia Vulturilor Lake is a small water accumulation at the source with the same name. The source has gained religious importance in recent decades.                                                                                                                                                                                                                                                                                                                                          |
|                      | Piatra Nedeii Peak has an altitude of 1436 m and represents a viewpoint towards Nera Springs and the Semenic mountain range. The peak is composed of rock formations and loose rocks with vegetation.                                                                                                                                                                                                                                                                                                                                                                                                                                                                                                       |
|                      | The Semenic Bogs represent the most important objective in the Semenic mountain range, from where the Nera and Nergănița streams spring. In the areas with springs, active bogs have formed over a total area of over 34 ha, alternating with the grasslands created after deforestation hundreds of years ago. The bogs are marshy, acidic areas with specific vegetation dominated by Sphagnum spp. The bog thickness is about 3 m and preserves numerous plant and animal species captive since 10,000 years ago. In spring, they have an intense color and the water level is high.                                                                                                                     |
| Importance           | National Park.                                                                                                                                                                                                                                                                                                                                                                                                                                                                                                                                                                                                                                                                                              |
| Included<br>services | Presentation of information about the visiting program or other activities that can be carried out during the meeting with tourists; Accompanying/guiding/orienting tourists in the visiting program and providing detailed presentations of the area, the objectives to be visited, providing detailed information (geographic, flora, fauna, historical, socio-human, ethnographic, architectural, gastronomic, conservation, etc.); Ensuring the safe return of tourists; Being available to tourists in case of medical emergencies or other types of emergencies and providing assistance within the limits of competence; Finding solutions for any problems or unforeseen situations that may arise. |
| Excluded services    | Transportation,meal,accommodation,water,specific equipment.                                                                                                                                                                                                                                                                                                                                                                                                                                                                                                                                                                                                                                                 |
| Booking              | Minimum 3 days before at the following address:<br>apnsce@gmail.com; phone number: +40763276349 (Ifca Nicolae)                                                                                                                                                                                                                                                                                                                                                                                                                                                                                                                                                                                              |
| Guide service fee    | 70 RON / person.                                                                                                                                                                                                                                                                                                                                                                                                                                                                                                                                                                                                                                                                                            |
| Guide service        | Cash at the guide during visit day.                                                                                                                                                                                                                                                                                                                                                                                                                                                                                                                                                                                                                                                                         |